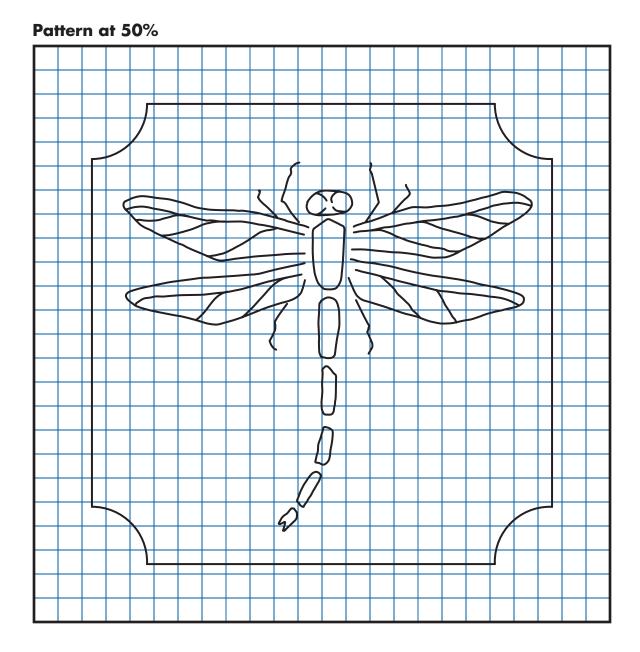

#### workbench Cedar & Copper Trellis

Issue 308 Volume 64 Number 4

### workbench<sup>®</sup> Cedar & Copper Trellis

Issue 308 Volume 64 Number 4