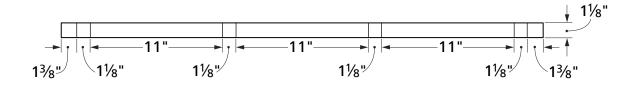

#### workbench Cedar & Copper Trellis

Issue 308 Volume 64 Number 4

### workbench<sup>®</sup> Cedar & Copper Trellis

Issue 308 Volume 64 Number 4