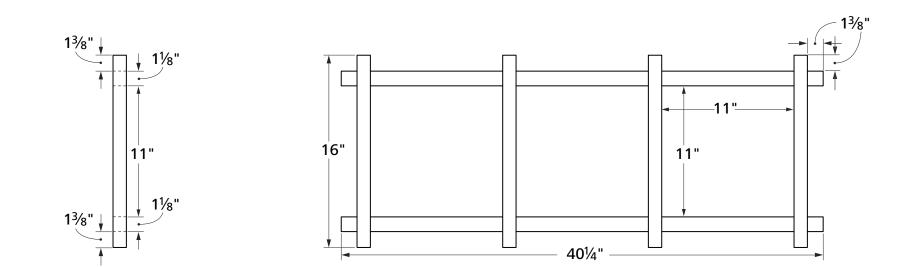

#### workbench Cedar & Copper Trellis

Issue 308 Volume 64 Number 4

### workbench<sup>®</sup> Cedar & Copper Trellis

Issue 308 Volume 64 Number 4