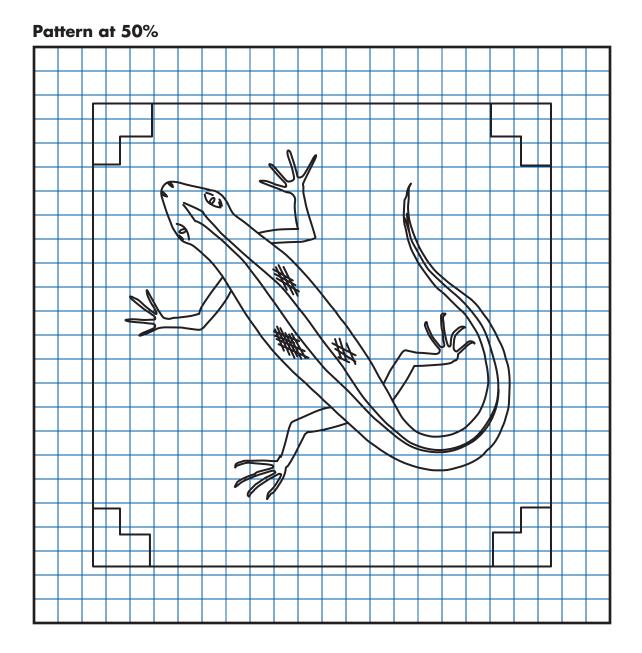

#### workbench Cedar & Copper Trellis

Issue 308 Volume 64 Number 4

### workbench<sup>®</sup> Cedar & Copper Trellis

Issue 308 Volume 64 Number 4