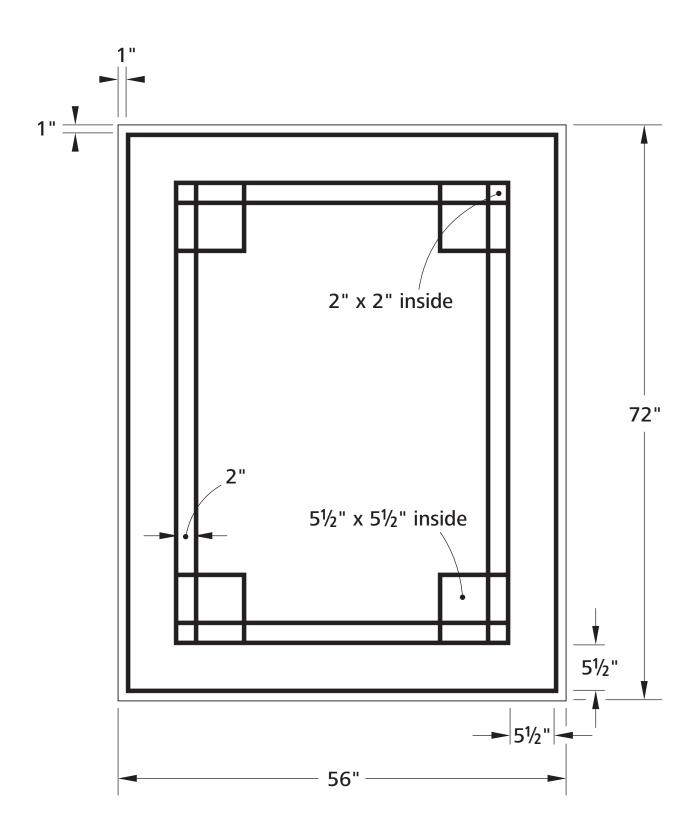

# **Thank You!**

You have successfully downloaded your document from Workbenchmagazine.com. Below are some tips for Trouble-Free Printing

- 1) Clear printer memory. If you are unable to print this document, turn off your printer for at least 15 seconds and try again.
- **2)** Print two or three pages at a time. If clearing the printer memory didn't help, try printing only two or three pages at one time, rather than sending the entire file
- **3)** If a document is required to be at an accurate scale set the page scaling option to "none" in your printer settings.
- **4)** Get advanced printer help. Visit Adobe Support for instructions in troubleshooting common printer problems.

http://www.adobe.com/support/techdocs/316508.html