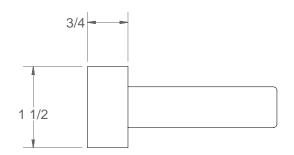

## **Thank You!**

You have successfully downloaded your document from Workbenchmagazine.com. Below are some tips for Trouble-Free Printing

- 1) Clear printer memory. If you are unable to print this document, turn off your printer for at least 15 seconds and try again.
- **2)** Print two or three pages at a time. If clearing the printer memory didn't help, try printing only two or three pages at one time, rather than sending the entire file
- **3)** If a document is required to be at an accurate scale set the page scaling option to "none" in your printer settings.
- **4)** Get advanced printer help. Visit Adobe Support for instructions in troubleshooting common printer problems.