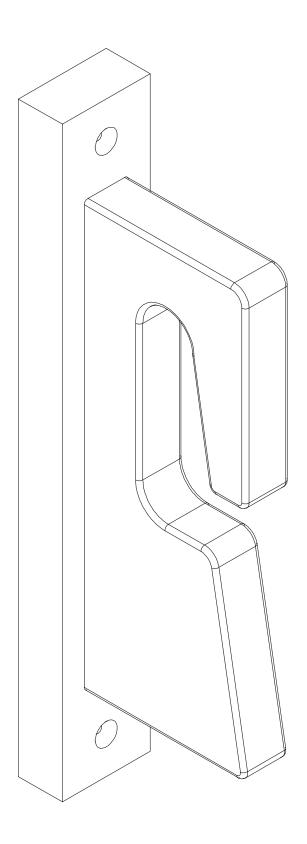

## **Thank You!**

You have successfully downloaded your document from Workbenchmagazine.com. Below are some tips for Trouble-Free Printing

- 1) Clear printer memory. If you are unable to print this document, turn off your printer for at least 15 seconds and try again.
- **2)** Print two or three pages at a time. If clearing the printer memory didn't help, try printing only two or three pages at one time, rather than sending the entire file
- **3)** If a document is required to be at an accurate scale set the page scaling option to "none" in your printer settings.
- **4)** Get advanced printer help. Visit Adobe Support for instructions in troubleshooting common printer problems.