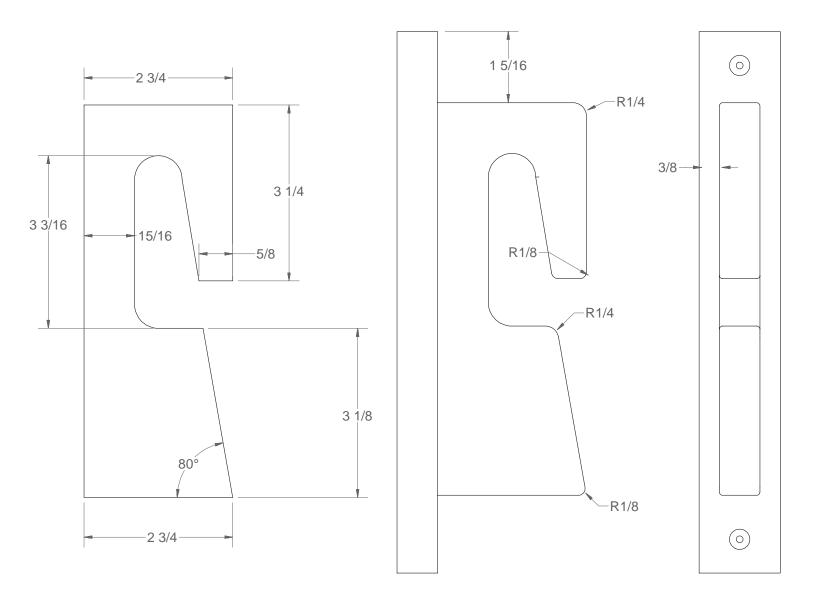

## **Thank You!**

You have successfully downloaded your document from Workbenchmagazine.com. Below are some tips for Trouble-Free Printing

- 1) Clear printer memory. If you are unable to print this document, turn off your printer for at least 15 seconds and try again.
- **2)** Print two or three pages at a time. If clearing the printer memory didn't help, try printing only two or three pages at one time, rather than sending the entire file
- **3)** If a document is required to be at an accurate scale set the page scaling option to "none" in your printer settings.
- **4)** Get advanced printer help. Visit Adobe Support for instructions in troubleshooting common printer problems.