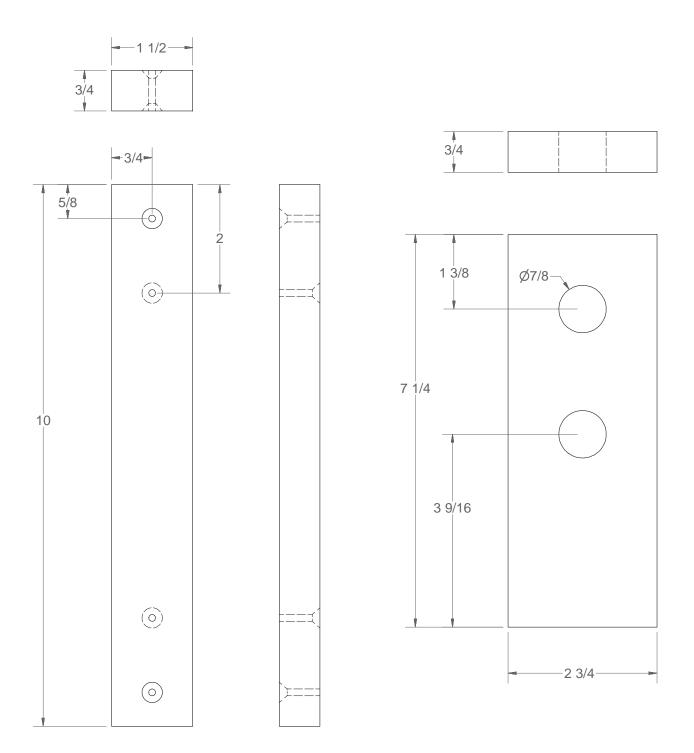

## **Thank You!**

You have successfully downloaded your document from Workbenchmagazine.com. Below are some tips for Trouble-Free Printing

- 1) Clear printer memory. If you are unable to print this document, turn off your printer for at least 15 seconds and try again.
- **2)** Print two or three pages at a time. If clearing the printer memory didn't help, try printing only two or three pages at one time, rather than sending the entire file
- **3)** If a document is required to be at an accurate scale set the page scaling option to "none" in your printer settings.
- **4)** Get advanced printer help. Visit Adobe Support for instructions in troubleshooting common printer problems.