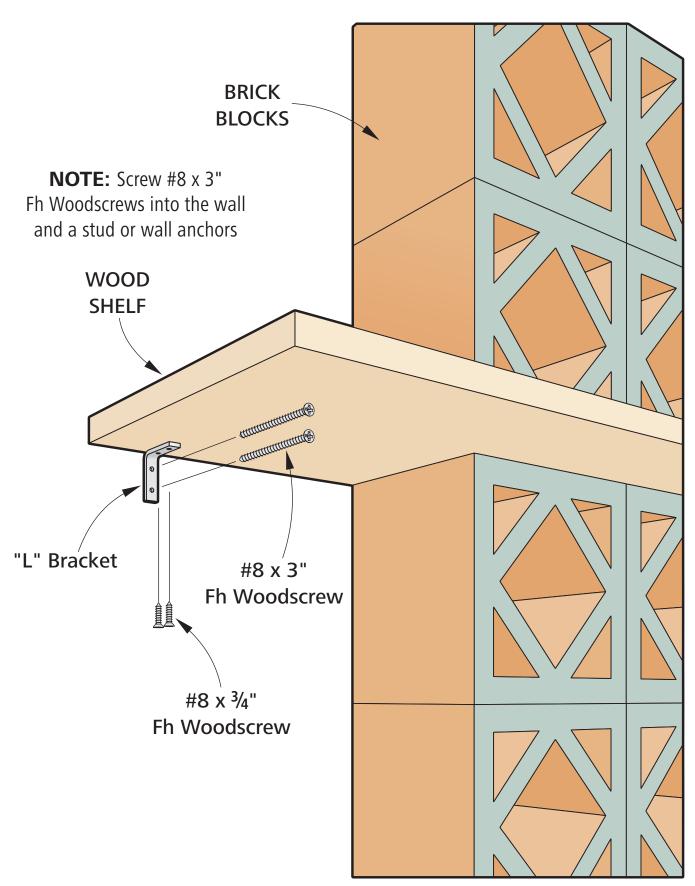

## workbench Securing Vertical Shelves to Wall

Issue 307 Volume 64 Number 3 June 2008