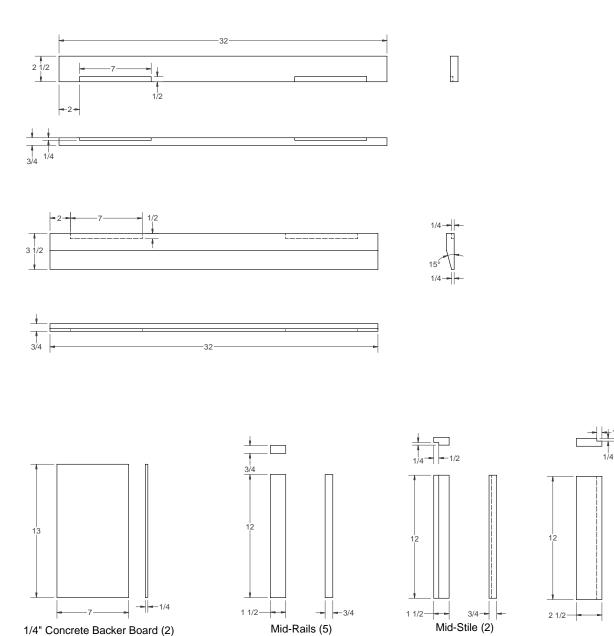

## workbench Cedar & Stone Welcome Mat

Issue 306 Volume 64 Number 2 April 2008

- -Wood Joints connected with 1 1/4" stainless steel Pocket Screws -Backer Board Fastened with exterior landscape caulk/construction adhesive