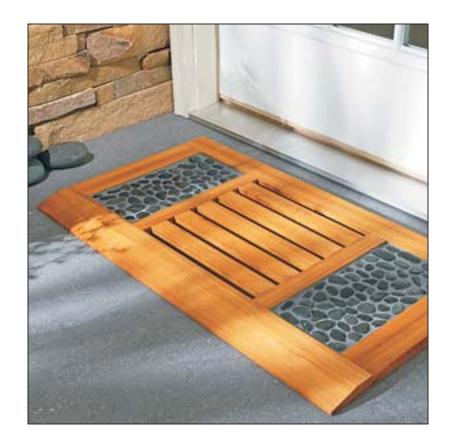

## workbench Cedar & Stone Welcome Mat

Issue 306 Volume 64 Number 2 April 2008

- -Wood Joints connected with 1 1/4" stainless steel Pocket Screws -Backer Board Fastened with exterior landscape caulk/construction adhesive