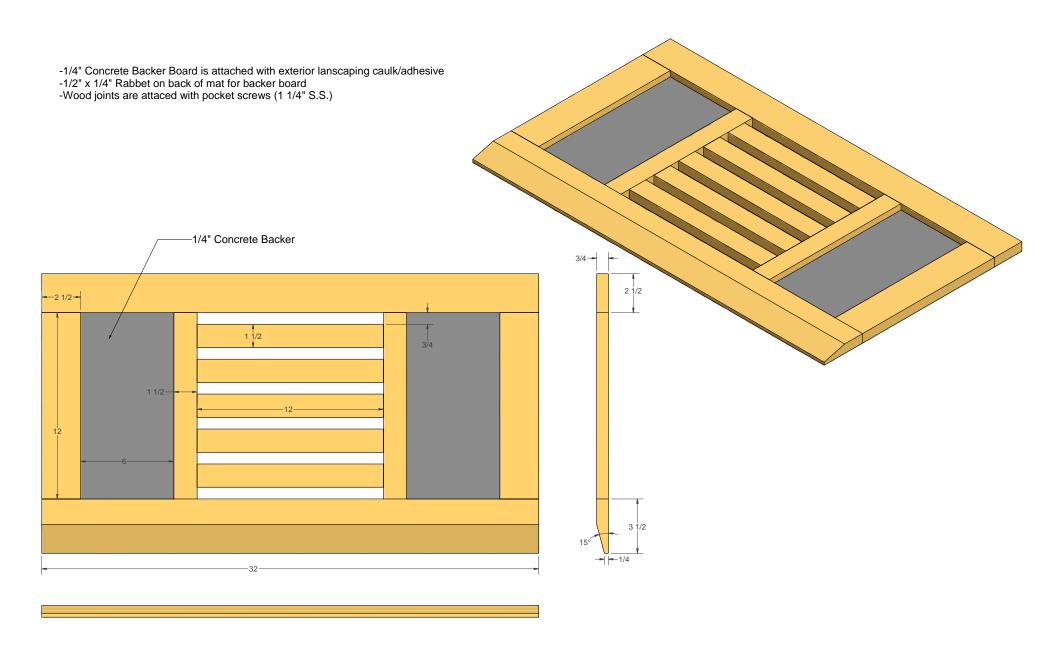

## workbench Cedar & Stone Welcome Mat

Issue 306 Volume 64 Number 2 April 2008

- -Wood Joints connected with 1 1/4" stainless steel Pocket Screws -Backer Board Fastened with exterior landscape caulk/construction adhesive