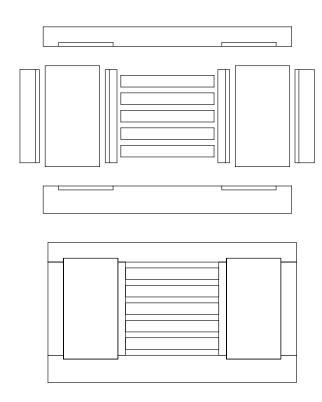

## workbench Cedar & Stone Welcome Mat

Issue 306 Volume 64 Number 2 April 2008

- -Wood Joints connected with 1 1/4" stainless steel Pocket Screws -Backer Board Fastened with exterior landscape caulk/construction adhesive