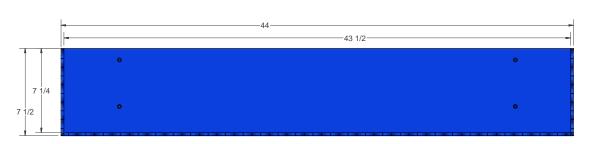

Below are some tips for Trouble-Free Printing

- 1) Clear printer memory. If you are unable to print this document, turn off your printer for at least 15 seconds and try again.
- **2)** Print two or three pages at a time. If clearing the printer memory didn't help, try printing only two or three pages at one time, rather than sending the entire file
- **3)** If a document is required to be at an accurate scale set the page scaling option to "none" in your printer settings.
- **4)** Get advanced printer help. Visit Adobe Support for instructions in troubleshooting common printer problems.

http://www.adobe.com/support/techdocs/316508.html

## workbench Window Shelves

Issue 305 Volume 64 Number 1 February 2008









Issue 305 Volume 64 Number 1 February 2008

## Patter at Full Scale