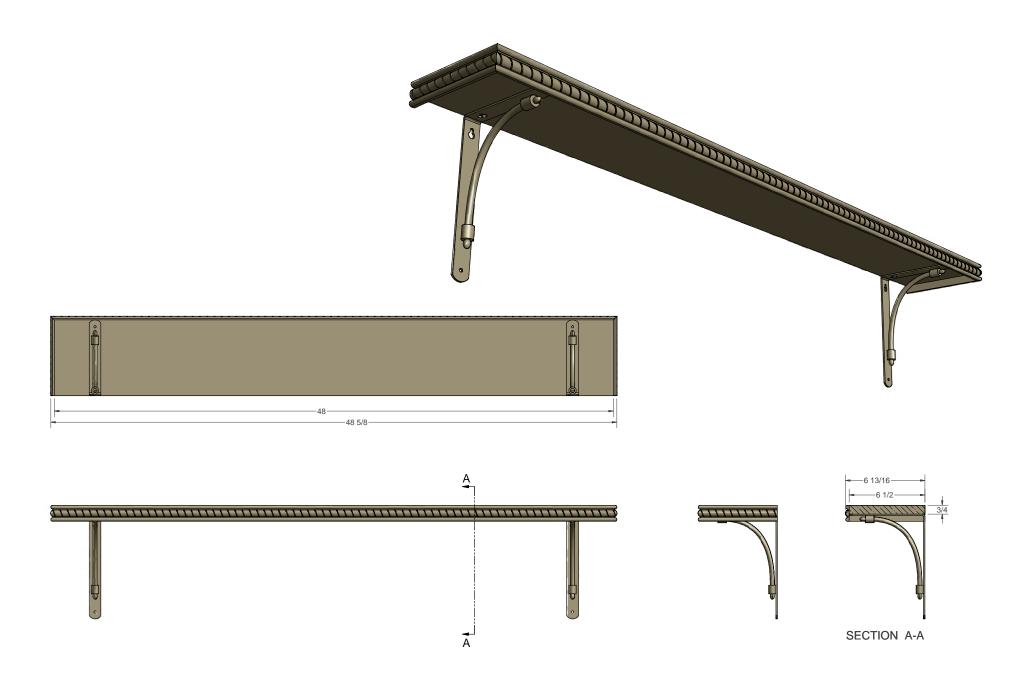

## workbench Window Shelves

Issue 305 Volume 64 Number 1 February 2008

Issue 305 Volume 64 Number 1 February 2008

## Patter at Full Scale