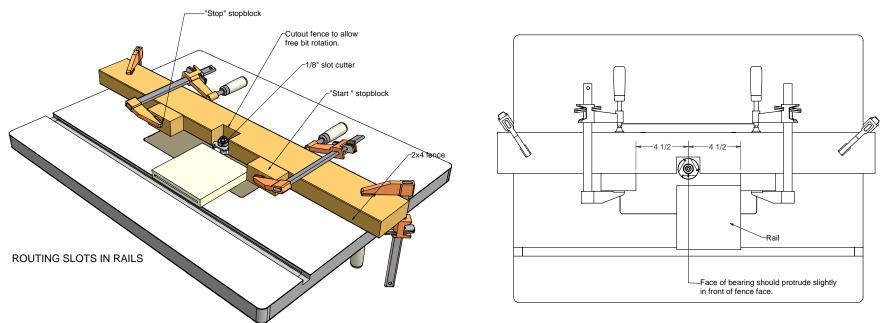

u have successfully downloaded your document from Workbenchmagazine.com. Below are some tips for Trouble-Free Printing

- 1) Clear printer memory. If you are unable to print this document, turn off your printer for at least 15 seconds and try again.
- **2)** Print two or three pages at a time. If clearing the printer memory didn't help, try printing only two or three pages at one time, rather than sending the entire file
- **3)** If a document is required to be at an accurate scale set the page scaling option to "none" in your printer settings.
- **4)** Get advanced printer help. Visit Adobe Support for instructions in troubleshooting common printer problems.

http://www.adobe.com/support/techdocs/316508.html



Issue 305 Volume 64 Number 1 February 2008







DETAIL A





SECTION VIEW