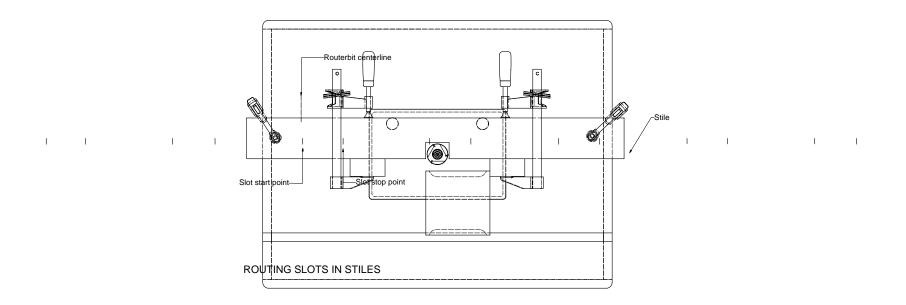

ve successfully downloaded your document from Workbenchmagazine.com. Below are some tips for Trouble-Free Printing

- 1) Clear printer memory. If you are unable to print this document, turn off your printer for at least 15 seconds and try again.
- **2)** Print two or three pages at a time. If clearing the printer memory didn't help, try printing only two or three pages at one time, rather than sending the entire file
- **3)** If a document is required to be at an accurate scale set the page scaling option to "none" in your printer settings.
- **4)** Get advanced printer help. Visit Adobe Support for instructions in troubleshooting common printer problems.

http://www.adobe.com/support/techdocs/316508.html



Issue 305 Volume 64 Number 1 February 2008







DETAIL A





SECTION VIEW