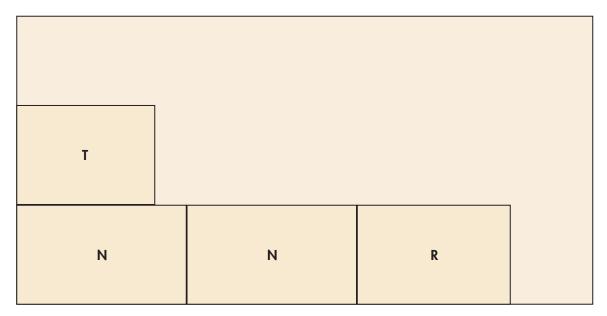

## **MATERIALS LIST**

| MATERIAL LIST |                  |     |                                                                                                    |                    |  |  |  |
|---------------|------------------|-----|----------------------------------------------------------------------------------------------------|--------------------|--|--|--|
|               | Part             | Qty | Size                                                                                               | Material           |  |  |  |
| PLA           | PLANER CART      |     |                                                                                                    |                    |  |  |  |
| N             | SIDE PANELS      | 2   | ¾" x 16½" x 28¼"                                                                                   | Baltic Birch Plywo |  |  |  |
| 0             | SIDE EDGING      | 4   | <sup>3</sup> / <sub>4</sub> " x 1 <sup>1</sup> / <sub>2</sub> " x 28 <sup>1</sup> / <sub>4</sub> " | Maple              |  |  |  |
| Р             | TOP CAPS         | 2   | <sup>3</sup> / <sub>4</sub> " x 1 <sup>1</sup> / <sub>2</sub> " x 17 <sup>1</sup> / <sub>2</sub> " | Maple              |  |  |  |
| Q             | CLEATS           | 2   | ³⁄4" x 2½" x 16"                                                                                   | Maple              |  |  |  |
| R             | BOTTOM PANEL     | 1   | ¾" x 16½" x 25½"                                                                                   | Baltic Birch Plywo |  |  |  |
| S             | BOTTOM RAILS     | 2   | ³⁄4" x 5¹⁄2" x 24"                                                                                 | Maple              |  |  |  |
| T             | TOP PANEL        | 1   | ¾" x 16½" x 23"                                                                                    | Baltic Birch Plywo |  |  |  |
| U             | FRONT/BACK RAILS | 2   | ³⁄4" x 2¹⁄2" x 24"                                                                                 | Maple              |  |  |  |
| V             | SIDE RAILS       | 2   | <sup>3</sup> / <sub>4</sub> " x 2½" x 16½"                                                         | Maple              |  |  |  |