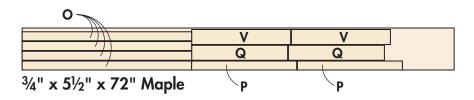

## **MATERIALS LIST**

| MATERIAL LIST |                  |     |                                                                                                    |                    |  |  |  |
|---------------|------------------|-----|----------------------------------------------------------------------------------------------------|--------------------|--|--|--|
|               | Part             | Qty | Size                                                                                               | Material           |  |  |  |
| PLA           | PLANER CART      |     |                                                                                                    |                    |  |  |  |
| N             | SIDE PANELS      | 2   | ¾" x 16½" x 28¼"                                                                                   | Baltic Birch Plywo |  |  |  |
| 0             | SIDE EDGING      | 4   | <sup>3</sup> / <sub>4</sub> " x 1 <sup>1</sup> / <sub>2</sub> " x 28 <sup>1</sup> / <sub>4</sub> " | Maple              |  |  |  |
| Р             | TOP CAPS         | 2   | <sup>3</sup> / <sub>4</sub> " x 1 <sup>1</sup> / <sub>2</sub> " x 17 <sup>1</sup> / <sub>2</sub> " | Maple              |  |  |  |
| Q             | CLEATS           | 2   | ³⁄4" x 2½" x 16"                                                                                   | Maple              |  |  |  |
| R             | BOTTOM PANEL     | 1   | ¾" x 16½" x 25½"                                                                                   | Baltic Birch Plywo |  |  |  |
| S             | BOTTOM RAILS     | 2   | ³⁄4" x 5¹⁄2" x 24"                                                                                 | Maple              |  |  |  |
| T             | TOP PANEL        | 1   | ¾" x 16½" x 23"                                                                                    | Baltic Birch Plywo |  |  |  |
| U             | FRONT/BACK RAILS | 2   | ³⁄4" x 2¹⁄2" x 24"                                                                                 | Maple              |  |  |  |
| V             | SIDE RAILS       | 2   | <sup>3</sup> / <sub>4</sub> " x 2½" x 16½"                                                         | Maple              |  |  |  |