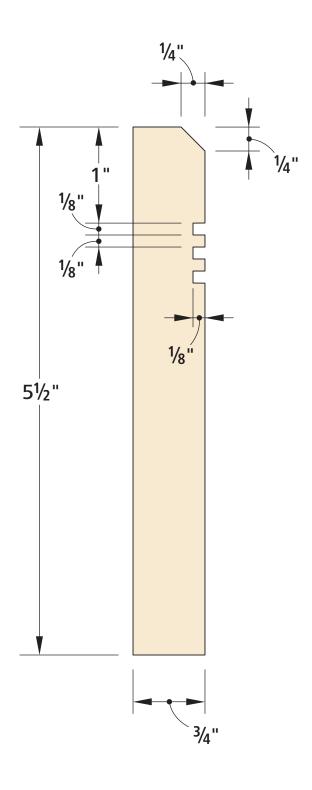

*

You have successfully downloaded your document from Workbenchmagazine.com. Below are some tips for Trouble-Free Printing

- 1) Clear printer memory. If you are unable to print this document, turn off your printer for at least 15 seconds and try again.
- **2)** Print two or three pages at a time. If clearing the printer memory didn't help, try printing only two or three pages at one time, rather than sending the entire file
- **3)** If a document is required to be at an accurate scale set the page scaling option to "none" in your printer settings.
- **4)** Get advanced printer help. Visit Adobe Support for instructions in troubleshooting common printer problems.

http://www.adobe.com/support/techdocs/316508.html



## **CONTEMPORARY BASEBOARD**

Issue 296 Volume 62 Number 4 August 2006