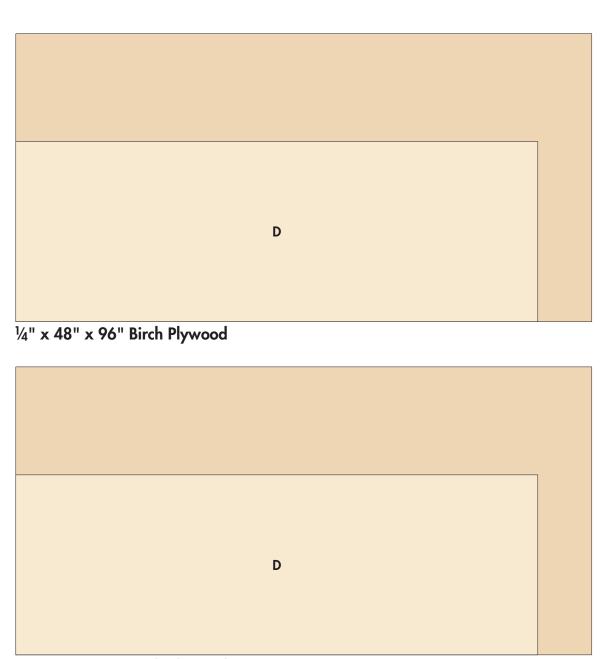

3/4" x 49" x 97" MDF

3/4" x 49" x 97" MDF

Issue 286 Volume 60 Number 6 November/December 2004

1/4" x 48" x 96" Birch Plywood

Issue 286 Vo

Volume 60

Number 6

November/December 2004

1/4" x 48" x 96" Birch Plywood

 $\frac{1}{4}$ " x 48" x 96" Birch Plywood

Volume 60

Number 6

November/December 2004