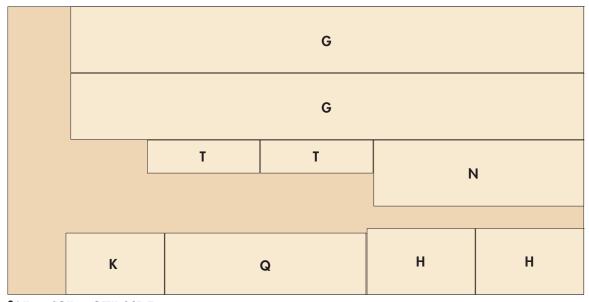

#### **MATERIALS LIST**

|   | MATERIALS 8         |     |      |       |          |               |  |  |  |
|---|---------------------|-----|------|-------|----------|---------------|--|--|--|
|   | Part                | Qty | T    | W     | Material |               |  |  |  |
|   | Wide Cases          |     |      |       |          |               |  |  |  |
| Α | Case Sides          | 6   | 3/4" | 11"   | 851/2"   | MDF           |  |  |  |
| В | Case Tops & Bottoms | 6   | 3/4" | 11"   | 30"      | MDF           |  |  |  |
| С | Mounting Cleats     | 3   | 3/4" | 2"    | 281/2"   | MDF           |  |  |  |
| D | Back Panels         | 3   | 1⁄4" | 30"   | 87"      | Birch Plywood |  |  |  |
| Е | E Shelves           |     | 3/4" | 10¼"  | 283/8"   | MDF           |  |  |  |
| F | F Shelf Edging      |     | 3/4" | 11/2" | 28¾"     | Poplar        |  |  |  |
|   | Narrow Case         |     |      |       |          |               |  |  |  |
| G | Case Sides          | 2   | 3/4" | 11"   | 851/2"   | MDF           |  |  |  |
| Н | Case Top & Bottom   | 2   | 3/4" | 11"   | 18"      | MDF           |  |  |  |
| ı | Mounting Cleat      | 1   | 3/4" | 2"    | 161/2"   | MDF           |  |  |  |
| J | Back Panel          | 1   | 1⁄4" | 18"   | 87"      | Birch Plywood |  |  |  |
| K | Shelves             | 6   | 3/4" | 10¼"  | 163/8"   | MDF           |  |  |  |
| L | Shelf Edging        | 12  | 3/4" | 11/2" | 163/8"   | Poplar        |  |  |  |
|   | Door Surround       |     |      |       |          |               |  |  |  |
| M | Surround Sides      | 2   | 3/4" | 11"   | 86¼"     | MDF           |  |  |  |
| Ν | Surround Top        | 1   | 3/4" | 11"   | 35"      | MDF           |  |  |  |
| 0 | Surround Cleat      | 1   | 3/4" | 2"    | 331/2"   | MDF           |  |  |  |
| P | Back Panel          | 1   | 1⁄4" | 11¼"  | 35"      | Birch Plywood |  |  |  |

|   | HARDWARE |                        |   |      |       |        |          |  |  |
|---|----------|------------------------|---|------|-------|--------|----------|--|--|
|   | Part     |                        |   | T    | W     | L      | Material |  |  |
| I | Q        | Surround Shelf         | 1 | 3/4" | 10¼"  | 331/2" | MDF      |  |  |
|   | R        | Shelf Edging           | 2 | 3/4" | 11/2" | 331/2" | Poplar   |  |  |
|   |          | Base Units             |   |      |       |        |          |  |  |
| Ī | S        | Wide Base Front/Back   | 2 | 3/4" | 51/2" | 90¾"   | MDF      |  |  |
|   | T        | Narrow Base Front/Back | 2 | 3/4" | 51/2" | 18¾"   | MDF      |  |  |
|   | U        | Supports               | 6 | 3/4" | 51/2" | 93/4"  | MDF      |  |  |
|   |          | Trim Pieces            |   |      |       |        |          |  |  |
| Ī | ٧        | Sub-Base               | 1 | 3/4" | 6"    | 12'    | Poplar   |  |  |
|   | W        | Baseboard              | 1 | 5/8" | 5"    | 12'    | Poplar   |  |  |
| Ī | Χ        | Top Trim               | 1 | 3/4" | 1½"   | 12'    | Poplar   |  |  |
| Ī | Υ        | Case Trim Strips       | 6 | 3/4" | 1"    | 86"    | Poplar   |  |  |
|   | Z        | Door Trim Strips       | 2 | 1/2" | 1/2"  | 75"    | Poplar   |  |  |