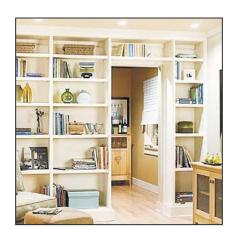

You!**

You have successfully downloaded your document from Workbenchmagazine.com. Below are some tips for Trouble-Free Printing

- 1) Clear printer memory. If you are unable to print this document, turn off your printer for at least 15 seconds and try again.
- **2)** Print two or three pages at a time. If clearing the printer memory didn't help, try printing only two or three pages at one time, rather than sending the entire file
- **3)** If a document is required to be at an accurate scale set the page scaling option to "none" in your printer settings.
- **4)** Get advanced printer help. Visit Adobe Support for instructions in troubleshooting common printer problems.

http://www.adobe.com/support/techdocs/316508.html

Volume 60

Number 6

November/December 2004

#### **MATERIALS LIST**



|   | MATERIALS 8         |     |      |       |          |               |  |  |  |
|---|---------------------|-----|------|-------|----------|---------------|--|--|--|
|   | Part                | Qty | T    | W     | Material |               |  |  |  |
|   | Wide Cases          |     |      |       |          |               |  |  |  |
| Α | Case Sides          | 6   | 3/4" | 11"   | 851/2"   | MDF           |  |  |  |
| В | Case Tops & Bottoms | 6   | 3/4" | 11"   | 30"      | MDF           |  |  |  |
| С | Mounting Cleats     | 3   | 3/4" | 2"    | 281/2"   | MDF           |  |  |  |
| D | Back Panels         | 3   | 1⁄4" | 30"   | 87"      | Birch Plywood |  |  |  |
| Е | E Shelves           |     | 3/4" | 10¼"  | 283/8"   | MDF           |  |  |  |
| F | F Shelf Edging      |     |