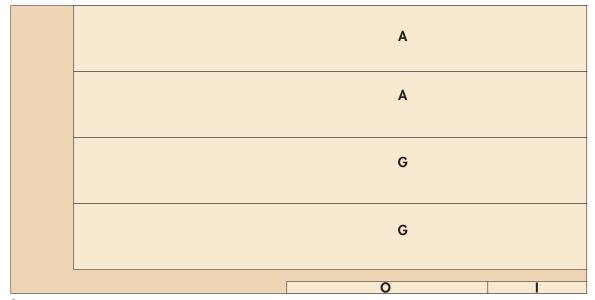

#### **MATERIALS LIST**

|   | MATERIALS 8         |     |      |       |          |               |  |  |  |
|---|---------------------|-----|------|-------|----------|---------------|--|--|--|
|   | Part                | Qty | T    | W     | Material |               |  |  |  |
|   | Wide Cases          |     |      |       |          |               |  |  |  |
| Α | Case Sides          | 6   | 3/4" | 11"   | 851/2"   | MDF           |  |  |  |
| В | Case Tops & Bottoms | 6   | 3/4" | 11"   | 30"      | MDF           |  |  |  |
| С | Mounting Cleats     | 3   | 3/4" | 2"    | 281/2"   | MDF           |  |  |  |
| D | Back Panels         | 3   | 1⁄4" | 30"   | 87"      | Birch Plywood |  |  |  |
| Е | E Shelves           |     | 3/4" | 10¼"  | 283/8"   | MDF           |  |  |  |
| F | F Shelf Edging      |     | 3/4" | 11/2" | 28¾"     | Poplar        |  |  |  |
|   | Narrow Case         |     |      |       |          |               |  |  |  |
| G | Case Sides          | 2   | 3/4" | 11"   | 851/2"   | MDF           |  |  |  |
| Н | Case Top & Bottom   | 2   | 3/4" | 11"   | 18"      | MDF           |  |  |  |
| ı | Mounting Cleat      | 1   | 3/4" | 2"    | 161/2"   | MDF           |  |  |  |
| J | Back Panel          | 1   | 1⁄4" | 18"   | 87"      | Birch Plywood |  |  |  |
| K | Shelves             | 6   | 3/4" | 10¼"  | 163/8"   | MDF           |  |  |  |
| L | Shelf Edging        | 12  | 3/4" | 11/2" | 163/8"   | Poplar        |  |  |  |
|   | Door Surround       |     |      |       |          |               |  |  |  |
| M | Surround Sides      | 2   | 3/4" | 11"   | 86¼"     | MDF           |  |  |  |
| Ν | Surround Top        | 1   | 3/4" | 11"   | 35"      | MDF           |  |  |  |
| 0 | Surround Cleat      | 1   | 3/4" | 2"    | 331/2"   | MDF           |  |  |  |
| P | Back Panel          | 1   | 1⁄4" | 11¼"  | 35"      | Birch Plywood |  |  |  |

|   | HARDWARE |                        |   |      |       |        |          |  |  |
|---|----------|------------------------|---|------|-------|--------|----------|--|--|
|   | Part     |                        |   | T    | W     | L      | Material |  |  |
| I | Q        | Surround Shelf         | 1 | 3/4" | 10¼"  | 331/2" | MDF      |  |  |
|   | R        | Shelf Edging           | 2 | 3/4" | 11/2" | 331/2" | Poplar   |  |  |
|   |          | Base Units             |   |      |       |        |          |  |  |
| Ī | S        | Wide Base Front/Back   | 2 | 3/4" | 51/2" | 90¾"   | MDF      |  |  |
|   | T        | Narrow Base Front/Back | 2 | 3/4" | 51/2" | 18¾"   | MDF      |  |  |
|   | U        | Supports               | 6 | 3/4" | 51/2" | 93/4"  | MDF      |  |  |
|   |          | Trim Pieces            |   |      |       |        |          |  |  |
| Ī | ٧        | Sub-Base               | 1 | 3/4" | 6"    | 12'    | Poplar   |  |  |
|   | W        | Baseboard              | 1 | 5/8" | 5"    | 12'    | Poplar   |  |  |
| Ī | Χ        | Top Trim               | 1 | 3/4" | 1½"   | 12'    | Poplar   |  |  |
| Ī | Υ        | Case Trim Strips       | 6 | 3/4" | 1"    | 86"    | Poplar   |  |  |
|   | Z        | Door Trim Strips       | 2 | 1/2" | 1/2"  | 75"    | Poplar   |  |  |