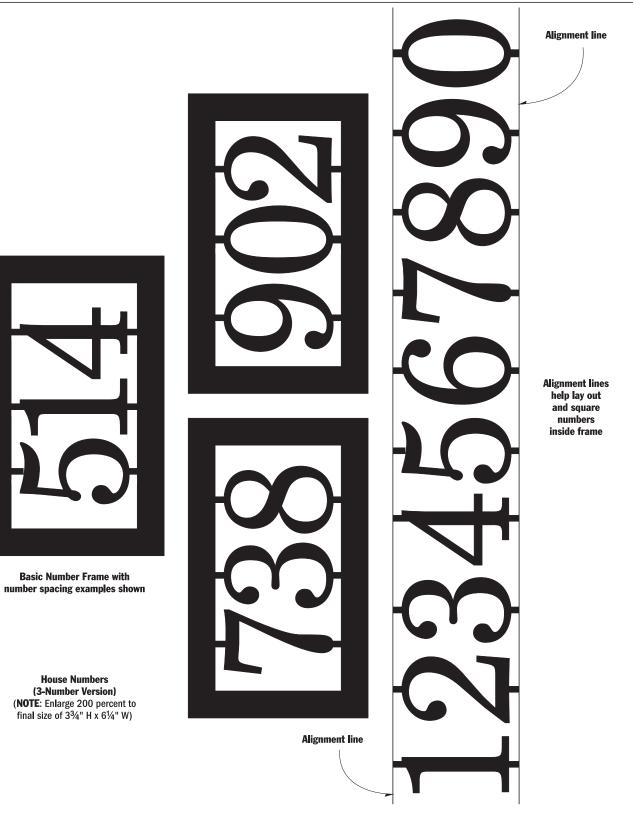

200 percent to final size of  $117_8$ " H x  $61_4$ " W)

## Front Entrance WALL LANTERN

Issue # 277 Volume 59 Number 3

MAY / JUNE 2003

### **METAL INSERT PATTERNS**



Poppy (NOTE: Enlarge 200 percent to final size of 11%" H x 6%" W)



Dragonfly (NOTE: Enlarge 200 percent to final size of  $117\!\!/_8$  " H x  $61\!\!/_4$  " W)

## **ORKBENCH** Front Entrance WALL LANTERN

Issue # 277 Volume 59 Number 3

MAY / JUNE 2003

### **METAL INSERT PATTERNS**



Pine Cone (NOTE: Enlarge 200 percent to final size of 11%" H x 6% W)



Bookmark (NOTE: Enlarge 200 percent to final size of 7%16" H x 2" W)

Page 3 of 6 Copyright 2003, August Home Publishing Company. All Rights Reserved.

## Front Entrance WALL LANTERN

Issue # 277 Volume 59

MAY / JUNE 2003

### **METAL INSERT PATTERNS**

Number 3



Page 4 of 6 Copyright 2003, August Home Publishing Company. All Rights Reserved.

## Front Entrance WALL LANTERN

Issue # 277 Volume 59

9 Number 3

MAY / JUNE 2003

#### **METAL INSERT PATTERNS**



## Front Entrance WALL LANTERN

Issue # 277 Volume 59

9 Number 3

MAY / JUNE 2003

#### **METAL INSERT PATTERNS**