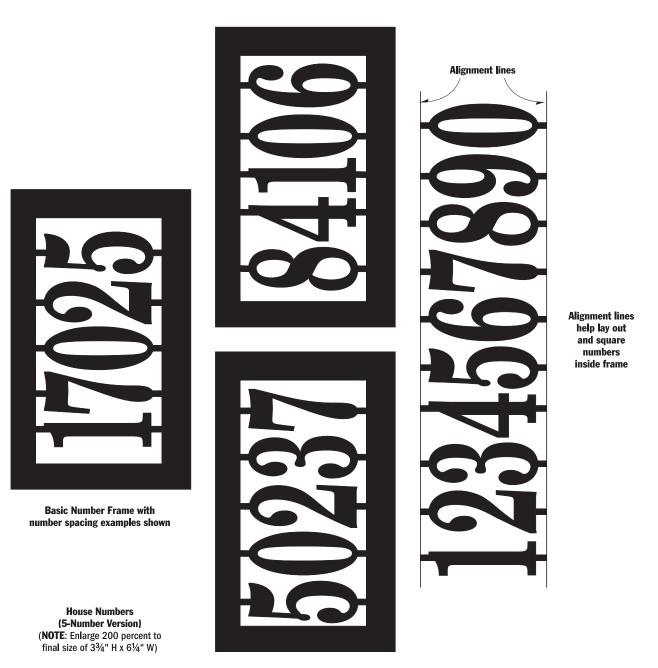

61\!\!/_4$  " W)

## **ORKBENCH** Front Entrance WALL LANTERN

Issue # 277 Volume 59 Number 3

MAY / JUNE 2003

### **METAL INSERT PATTERNS**



Pine Cone (NOTE: Enlarge 200 percent to final size of 11%" H x 6% W)



Bookmark (NOTE: Enlarge 200 percent to final size of 7%16" H x 2" W)

Page 3 of 6 Copyright 2003, August Home Publishing Company. All Rights Reserved.

## Front Entrance WALL LANTERN

Issue # 277 Volume 59

MAY / JUNE 2003

### **METAL INSERT PATTERNS**

Number 3



Page 4 of 6 Copyright 2003, August Home Publishing Company. All Rights Reserved.

## Front Entrance WALL LANTERN

Issue # 277 Volume 59

9 Number 3

MAY / JUNE 2003

#### **METAL INSERT PATTERNS**



## Front Entrance WALL LANTERN

Issue # 277 Volume 59

9 Number 3

MAY / JUNE 2003

#### **METAL INSERT PATTERNS**