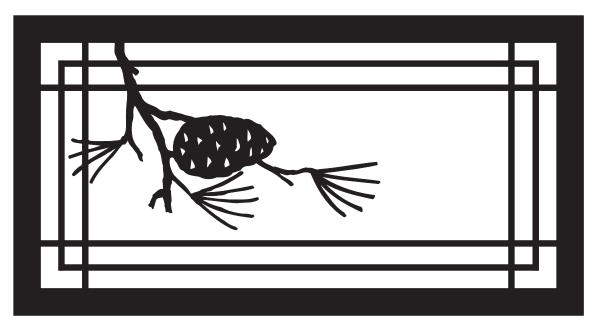

### **METAL INSERT PATTERNS**

Pine Cone (NOTE: Enlarge 200 percent to final size of 11%" H x 6% W)

Bookmark (NOTE: Enlarge 200 percent to final size of 7%16" H x 2" W)

Page 3 of 6 Copyright 2003, August Home Publishing Company. All Rights Reserved.