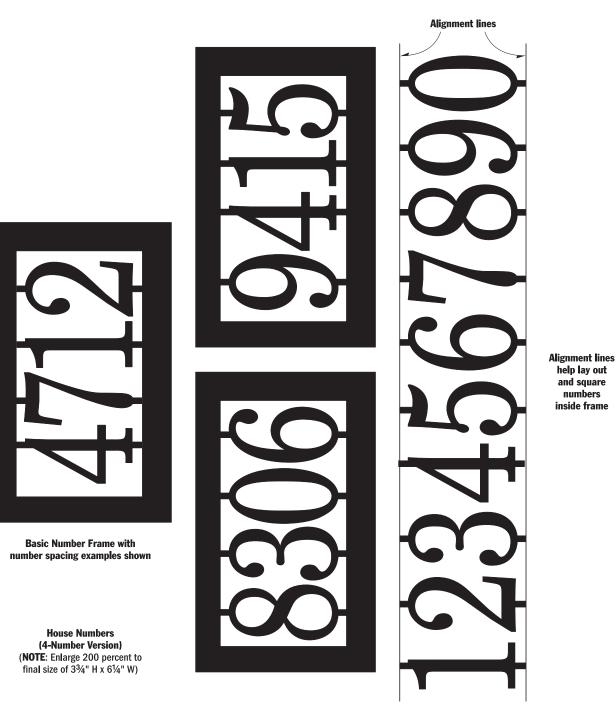

cent to final size of 11%" H x 6%" W)



Dragonfly (NOTE: Enlarge 200 percent to final size of  $117\!\!/_8$  " H x  $61\!\!/_4$  " W)

## **ORKBENCH** Front Entrance WALL LANTERN

Issue # 277 Volume 59 Number 3

MAY / JUNE 2003

### **METAL INSERT PATTERNS**



Pine Cone (NOTE: Enlarge 200 percent to final size of 11%" H x 6% W)



Bookmark (NOTE: Enlarge 200 percent to final size of 7%16" H x 2" W)

Page 3 of 6 Copyright 2003, August Home Publishing Company. All Rights Reserved.

## Front Entrance WALL LANTERN

Issue # 277 Volume 59

MAY / JUNE 2003

### **METAL INSERT PATTERNS**

Number 3



Page 4 of 6 Copyright 2003, August Home Publishing Company. All Rights Reserved.

## Front Entrance WALL LANTERN

Issue # 277 Volume 59

9 Number 3

MAY / JUNE 2003

#### **METAL INSERT PATTERNS**



## Front Entrance WALL LANTERN

Issue # 277 Volume 59

9 Number 3

MAY / JUNE 2003

#### **METAL INSERT PATTERNS**