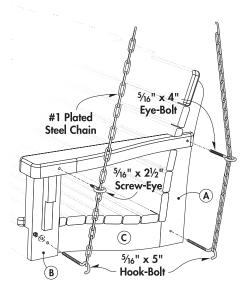

#### HARDWARE

- (16) #10 x 3" Stainless Steel Screws
  (10) #10 x 2<sup>1</sup>/<sub>2</sub>" Stainless Steel Screws
- (10) #10 x 2" Stainless Steel Screws (8) #10 x 1<sup>1</sup>/<sub>4</sub>" Stainless Steel Screws (102) #8 x 1<sup>1</sup>/<sub>2</sub>" Stainless Steel Screws
- $(140) \frac{3}{8}$  Wood plugs,  $\frac{5}{16}$  long  $(2) \frac{5}{16} \times \frac{21}{2}$  Screw-Eyes  $(2) \frac{5}{16} \times \frac{41}{2}$  Screw-Eyes

- (4)
- <sup>5</sup>/<sub>16</sub>" x 5" Hook-Bolts #1 Plated Steel Chain Lengths (lengths will vary) ٠ (4)
- ٠ (2) Swing Hangers
- (8) 8d Galvanized Nails
- $^{5}/_{16}$ " Washers  $^{5}/_{16}$ " Lock Nuts ٠ (6)
- (6)

### SWING CONSTRUCTION VIEW

Page 1 of 2 Copyright 2003, August Home Publishing Company. All Rights Reserved.