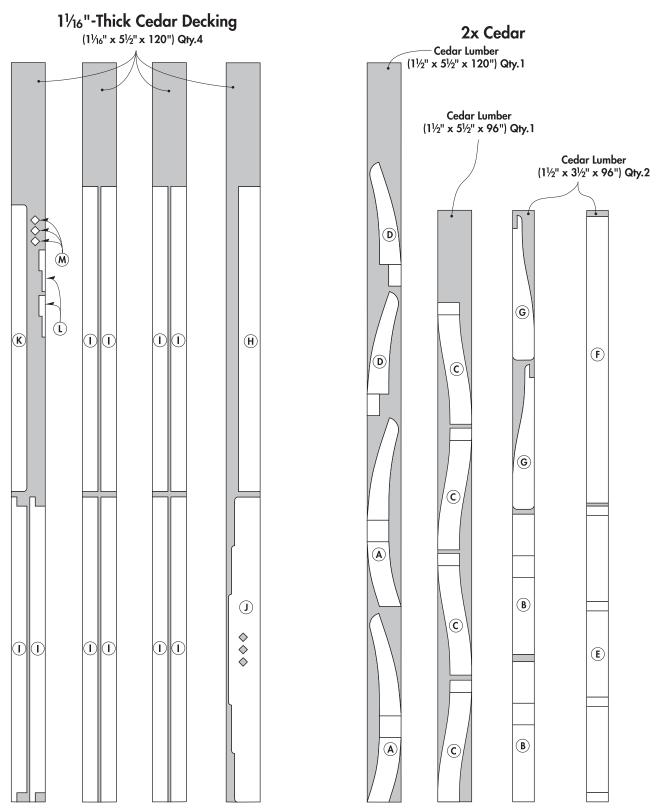

|

#### HARDWARE

- (16) #10 x 3" Stainless Steel Screws
   (10) #10 x 2<sup>1</sup>/<sub>2</sub>" Stainless Steel Screws
   (4) #10 x 2" Stainless Steel Screws
   (8) #10 x 1<sup>1</sup>/<sub>4</sub>" Stainless Steel Screws
   (102) #8 x 1<sup>1</sup>/<sub>2</sub>" Stainless Steel Screws
   (140) <sup>3</sup>/<sub>8</sub>" Wood plugs, <sup>5</sup>/<sub>16</sub>" long

### **BENCH CONSTRUCTION VIEW**



Joinery details can be found in the Patio Set article of issue 277 of Workbench Magazine (Pages 28-37)



Page 1 of 2

Copyright 2003, August Home Publishing Company. All Rights Reserved.



# **PATIO BENCH**

Issue # 277 Volume 59 Number 3

MAY / JUNE 2003

## **CUTTING DIAGRAM**



Page 2 of 2