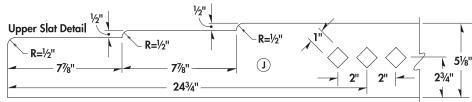

# **MATERIAL AND HARDWARE LIST**

| A (2) Rear Leg (2x6) B (2) Front Leg (2x4) C (4) Seat Support (2x6) D (2) Back Support (2x6) E (1) Front Rail (2x4) F (1) Rear Rail (2x4) G (2) Arm Rest (2x4) H (1) Bottom Back Slat (1x6 decking) I (10) Common Slat (1x6 decking) J (1) Upper Slat (1x6 decking) K (1) Front Slat (1x6 decking) | 11/2" x 51/2" x 305/8"<br>11/2" x 31/2" x 223/4"<br>11/2" x 51/2" x 193/4"<br>11/2" x 51/2" x 201/8"<br>11/2" x 31/2" x 461/2"<br>11/2" x 31/2" x 461/2"<br>11/2" x 31/2" x 491/2"<br>11/16" x 21/2" x 491/2"<br>11/16" x 51/8" x 491/2"<br>11/16" x 51/8" x 491/2"<br>11/16" x 21/2" x 461/2"<br>11/16" x 21/2" x 461/2" |
|----------------------------------------------------------------------------------------------------------------------------------------------------------------------------------------------------------------------------------------------------------------------------------------------------|---------------------------------------------------------------------------------------------------------------------------------------------------------------------------------------------------------------------------------------------------------------------------------------------------------------------------|
| K (1) Front Slat (1x6 decking) L (2) Arm Bracket (1x6 decking) M (3) Decorative Diamonds (1x6 decking)                                                                                                                                                                                             | 1 <sup>1</sup> / <sub>16</sub> " x 2 <sup>1</sup> / <sub>2</sub> " x 46 <sup>1</sup> / <sub>2</sub> "<br>1 <sup>1</sup> / <sub>16</sub> " x 1" x 6"<br>1/ <sub>4</sub> " x 1" x 1"                                                                                                                                        |