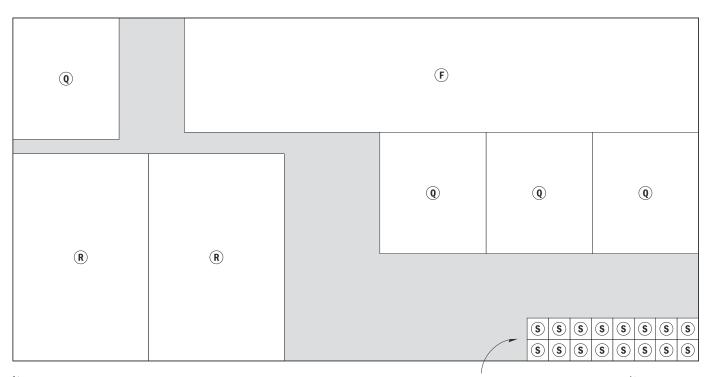

### **CUTTING DIAGRAM**

1/4" Cherry Plywood - 48" x 96"

**NOTE:** Glue blocks face-to-face to make (8)  $1\!\!/\!\!2$  " -thick spacers

Issue # 276 Volume 59 Number 2

MAR / APR 2003