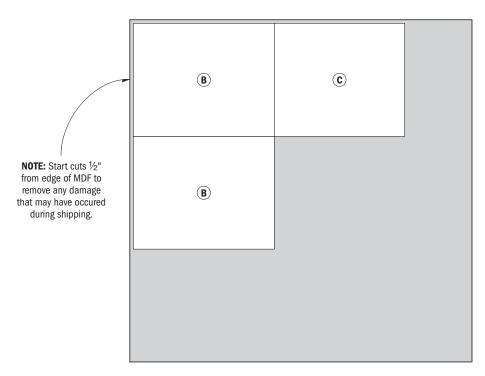

times 1^{1}/_{2}" \times 48" \\ \phantom{0}1/_{4}" \times 1^{1}/_{2}" \times 6" \\ \phantom{0}1/_{4}" \times 1^{1}/_{2}" \times 6" \\ \phantom{0}1/_{4}" \times 1^{1}/_{2}" \times 6" \\ \phantom{0}1/_{2}" \times 1^{1}/_{2}" \times 8^{3}/_{4}" \\ \phantom{0}1/_{2}" \times 2^{1}/_{2}" \times 83/_{4}" \\ \phantom{0}3/_{8}" \times 2^{1}/_{2}" \end{array}$ 

## **HARDWARE**

- (34) #8 x 1<sup>1</sup>/<sub>2</sub>" Fh Woodscrews (10) #8 x 1" Fh Woodscrews

- (10) #8 x 1" Fn Woodscrews (1) \(^1/4\)" x 20 Threaded Insert (1) \(^1/4\)" x \(^3/4\)" Threaded Knob (4) \(^1/2\)" x \(^11/2\)" Lag Screws (4) \(^3\)" Locking Casters (1) \(^5/16\)" x \(^21/4\)" Threaded Knob (1) \(^5/16\)" x \(^31\)" T-Nut (1) \(^5/16\)" x \(^3\)" Lag Screw (2) \(^16\)" Full-Extension Drawer Slides

## **CUTTING DIAGRAM**



3/4" MDF - 48" x 48" (Qty: 1)