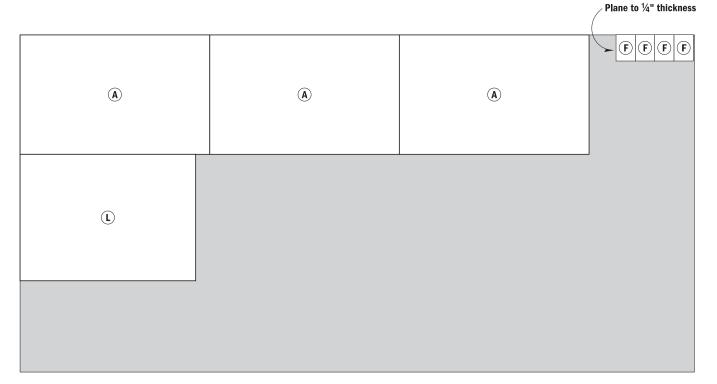

#### **CUTTING DIAGRAM**

| N | N |  |
|---|---|--|
| N | N |  |
| N | N |  |
|   |   |  |

3/4" x 8" x 72" (Qty: 5)

| (B)   | (B)   |     |
|-------|-------|-----|
| (B)   | (B)   | (M) |
| (B) Ŭ | (B) Ŭ |     |
|       |       |     |
|       | (C)   |     |

| G |    | H | H |       |   |
|---|----|---|---|-------|---|
|   | () | 0 |   | <br>D | ] |

<sup>3</sup>/<sub>4</sub>" x 8" x 96" (Qty: 2)

| Û |   | J |  |
|---|---|---|--|
| K | ĸ |   |  |

1/2" x 8" x 60" (Qty: 1)

### WORKBENCH. KITCHEN ISLAND CART

Issue 273 Volume 58 Number 5

Sept/Oct 2002

1/2" Plywood - 48" x 96" (Qty: 1)