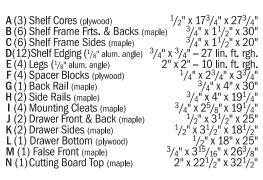

#### **MATERIALS LIST**

- **HARDWARE & SUPPLIES**
- (2) Formica "Corrugated" Plastic Laminate cut 17" x 27"
- (2) 18" Full-Extension Drawer Slides w/Screws
- (4) 3" Double-Locking Swivel Casters (94)  $\#8 \times 5/8$ " Stainless Steel Screws (24)  $\#8 \times 1$ " Stainless Steel Screws (14)  $\#8 \times 1^{1}/2$ " Fh Woodscrews (21)  $\#8 \times 1$ " Fh Woodscrews (21)  $\#8 \times 1$ " Fh Woodscrews

- (16) #10 x 1" Ph Sheet Metal Screws w/ $^{1}/_{4}$ " Washers (2) #8 x 1 $^{1}/_{2}$ " Ph Sheet Metal Screws w/ $^{1}/_{4}$ " Washers 8 $^{3}/_{4}$ " Bar Pull (Pearl Nickel Finish) w/Screws