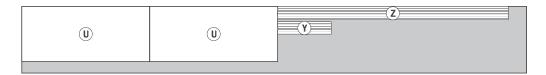

#### **DRAWERS & DOORS**

T (8) Fronts & Backs (birch)  $^{1}/_{2}$ " x  $^{5}/_{8}$ " x  $^{325}/_{8}$ " U (8) Sides (birch)  $^{1}/_{2}$ " x  $^{75}/_{8}$ " x  $^{181}/_{4}$ "

Birch Plywood  $\frac{3}{4}$ " x 48" x 96" (Qty: 2)

W W

Birch Plywood 1/4" x 48" x 96" (Qty: 1)