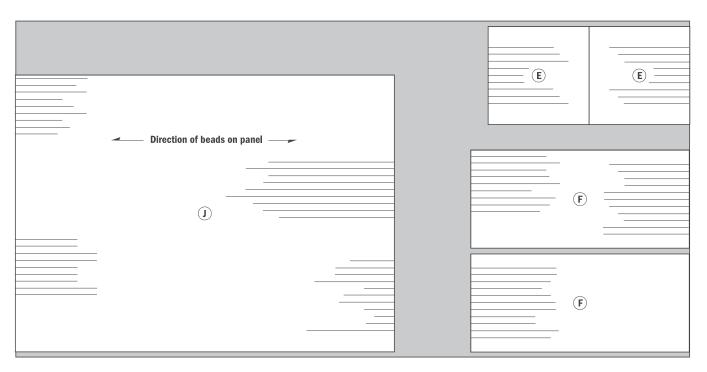

## **CUTTING DIAGRAM**

Birch 3/4" x 71/2" x 96" (Qty: 5)

Birch 3/4" x 91/2" x 96" (Qty: 4)

Birch  $\frac{3}{4}$ " x  $9\frac{1}{2}$ " x 72" (Qty: 1)

Birch Beadboard 1/4" x 48" x 96" (Qty: 1)

Birch Beadboard 1/4" x 48" x 48" (Qty: 1)