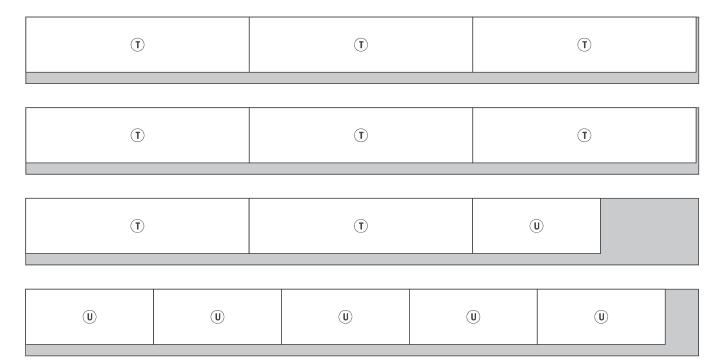

#### **DRAWERS & DOORS**

T (8) Fronts & Backs (birch)  $^{1}/_{2}$ " x  $^{5}/_{8}$ " x  $^{325}/_{8}$ " U (8) Sides (birch)  $^{1}/_{2}$ " x  $^{75}/_{8}$ " x  $^{181}/_{4}$ "