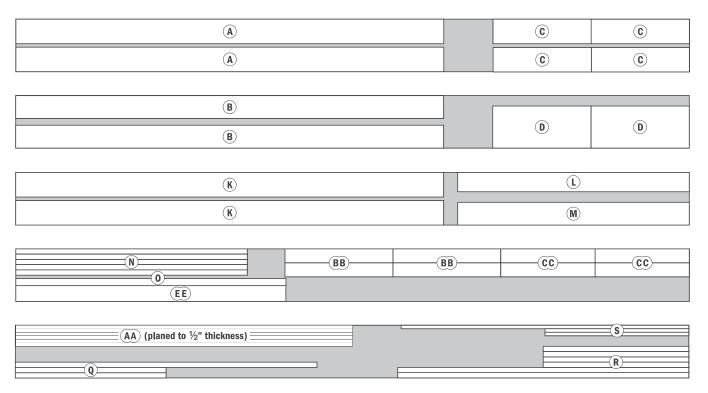

#### **CASE**

A (2) Side Front Stiles (birch) <sup>3</sup>/<sub>4</sub>" x 3<sup>1</sup>/<sub>4</sub>" x 61" B (2) Side Front Sules (birch) 3/4" x 31/2" x 61" C (4) Side Top/Mdl. Rails (birch) 3/4" x 31/2" x 14" <sup>3</sup>/<sub>4</sub>" x 6" x 14" D (2) Side Bottom Rails (birch) **E** (2) Side Top Panel (beadbd.)  $^{1}/_{4}$ " x 14" x 14 $^{3}/_{8}$ " F (2) Side Btm. Panel (beadbd.) $^{1}/_{4}$ " x 14" x 31 $^{1}/_{8}$ "  $\frac{3}{4}$ " x  $19^{1}/_{16}$ " x 39" G (5) Dividers (birch ply.) /4 × 19<sup>1</sup>/<sub>16</sub> × 39" <sup>3</sup>/<sub>4</sub>" × 19<sup>1</sup>/<sub>16</sub>" × 39" <sup>3</sup>/<sub>4</sub>" × 18" × 38<sup>3</sup>/<sub>8</sub>" <sup>1</sup>/<sub>4</sub>" × 39<sup>1</sup>/<sub>2</sub>" × 54" <sup>3</sup>/<sub>4</sub>" × 3<sup>1</sup>/<sub>2</sub>" × 61" <sup>3</sup>/<sub>4</sub>" × 3<sup>2</sup>/<sub>4</sub>" × H(1) Subtop (birch ply.) I (1) Adj. Shelf (birch ply.) J (1) Back Panel (beadbd.) K(2) Front Face Stiles (birch) M(1) Front Top Rail (birch)

M(1) Front Bottom Rail (birch)

N(5) Edging (birch)

O(1) Adj. Shelf Edging (birch)

7/4 x 3<sup>2</sup>/<sub>2</sub> x 61

3/<sub>4</sub>" x 2<sup>3</sup>/<sub>4</sub>" x 33"

3/<sub>4</sub>" x 3<sup>1</sup>/<sub>4</sub>" x 33"

3/<sub>4</sub>" x 3<sup>1</sup>/<sub>4</sub>" x 33"

3/<sub>4</sub>" x 3<sup>1</sup>/<sub>4</sub>" x 38<sup>3</sup>/<sub>8</sub>"  $^{17}_{3}/_{4}$ " x  $^{20}_{4}$ " x  $^{41}/_{2}$ "  $^{3}/_{4}$ " x  $^{20}_{4}$ " x  $^{3}/_{4}$ " x  $^{71}/_{2}$  ft.  $^{3}/_{4}$ " x  $^{3}/_{4}$ " x  $^{15}$ ft.  $^{1}/_{2}$ " x  $^{7}/_{2}$ " x  $^{7}$ ft. P(1) Top (birch ply.) Q Bullnose Molding (birch) R Cove Molding (birch) S Quarter-Round Molding (birch)