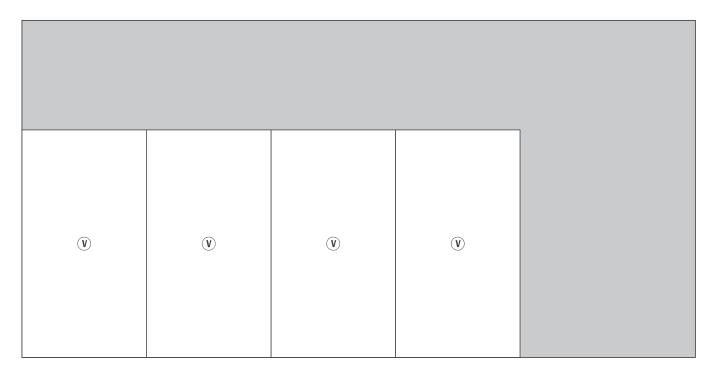

Birch Plywood  $\frac{3}{4}$ " x 48" x 96" (Qty: 2)

W W

Birch Plywood 1/4" x 48" x 96" (Qty: 1)