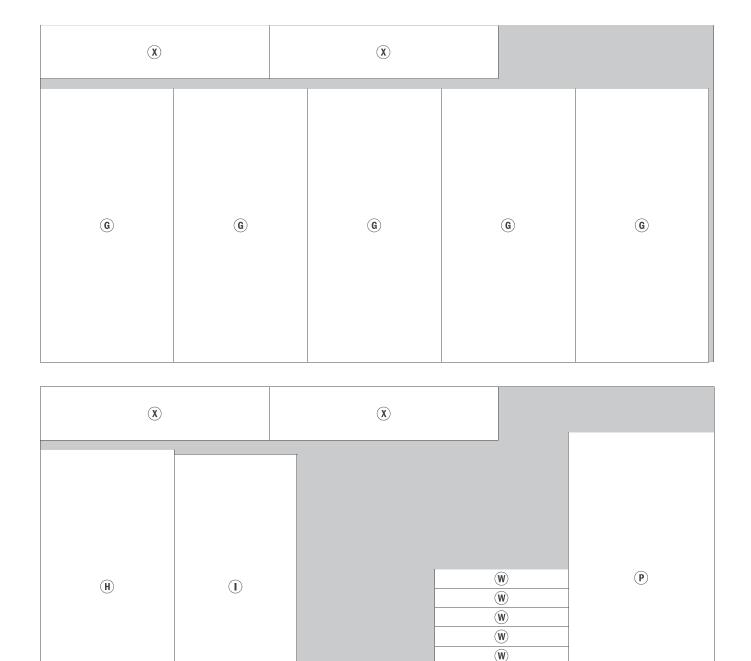

Birch Plywood  $\frac{3}{4}$ " x 48" x 96" (Qty: 2)

W W

Birch Plywood 1/4" x 48" x 96" (Qty: 1)