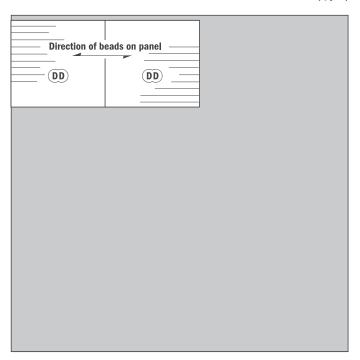

## **CUTTING DIAGRAM**

Birch 3/4" x 71/2" x 96" (Qty: 5)

Birch 3/4" x 91/2" x 96" (Qty: 4)

Birch  $\frac{3}{4}$ " x  $9\frac{1}{2}$ " x 72" (Qty: 1)

Birch Beadboard 1/4" x 48" x 96" (Qty: 1)

Birch Beadboard 1/4" x 48" x 48" (Qty: 1)